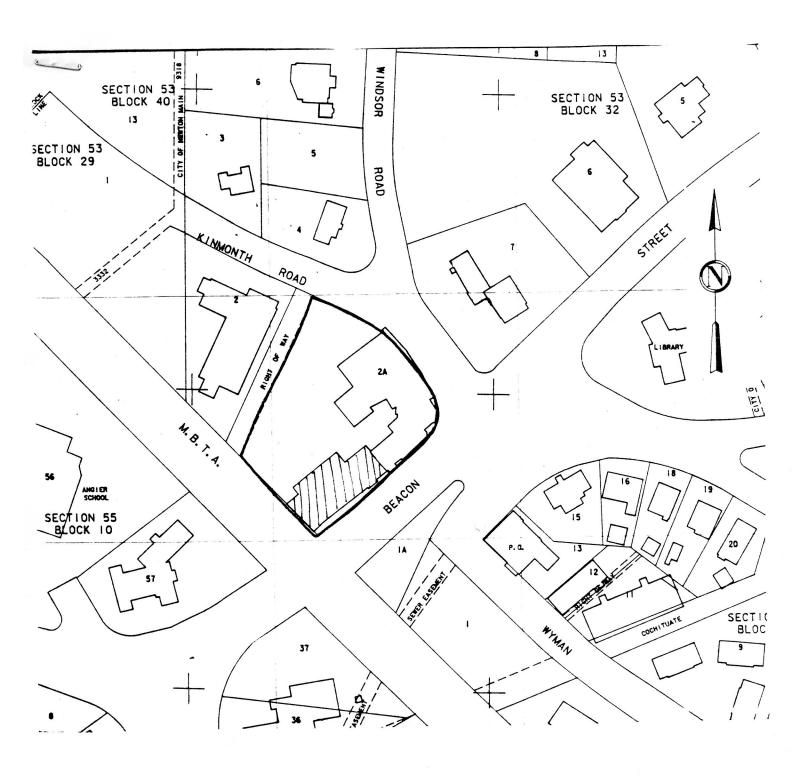

geographical features. Indicate all buildings between inventoried property and nearest intersection(s).

Indicate north

(SEE ATTACHED MAP)

| UTM REFERENCE   | 19. <sup>3</sup> 16130. <sup>46</sup> 88220 |
|-----------------|---------------------------------------------|
| USGS QUADRANGLE | NEWTON, MASS.                               |
| SCALE           | 1:25,000                                    |

Draw map showing property's location in relation to nearest cross streets and other buildings or geographical features. Indicate north.

| Recorded by_ | Deborah Shea      | e imo |
|--------------|-------------------|-------|
| Organization | Newton Historical | Comm. |
| Date         | May, 1981         |       |