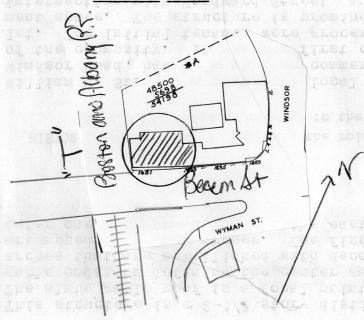

geographical features. Indicate all buildings between inventoried property and nearest intersection(s).

Indicate north

(SEE ATTACHED MAP)

| UTM REFERENCE   | 19. <sup>3</sup> 16130. <sup>46</sup> 88220 |
|-----------------|---------------------------------------------|
| USGS QUADRANGLE | NEWTON, MASS.                               |
| SCALE           | 1:25,000                                    |

Draw map showing property's location in relation to nearest cross streets and other buildings or geographical features. Indicate north.

| Recorded by_ | Deborah Shea      | e imo |
|--------------|-------------------|-------|
| Organization | Newton Historical | Comm. |
| Date         | May, 1981         |       |